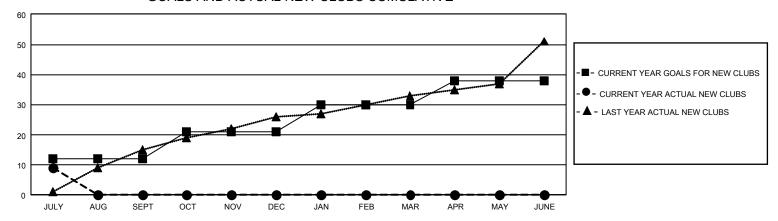

## GOALS AND ACTUAL NEW CLUBS CUMULATIVE

## GMT Constitutional Area 8, Group B

REPORT DOES NOT INCLUDE CLUBS IN UNDISTRICTED AREAS.

| Clubs                 |               |           |               | Members               |                         |                         |                                                    |
|-----------------------|---------------|-----------|---------------|-----------------------|-------------------------|-------------------------|----------------------------------------------------|
| RESULTS FOR 2022-2023 |               |           |               | RESULTS FOR 2022-2023 |                         |                         |                                                    |
| QUARTER               | NEW CLUB GOAL | NEW CLUBS | DROPPED CLUBS | QUARTER               | IBER GROWTH NET<br>GOAL | MEMBER GROWTH<br>ACTUAL | DROPPED MEMBERS<br>ACTUAL (including<br>transfers) |
| JULY/AUG/SEPT         | 36            | 9         | 4             | JULY/AUG/SEPT         | 350                     | 304                     | 184                                                |
| OCT/NOV/DEC           | 27            | 0         | 0             | OCT/NOV/DEC           | 380                     | 0                       | 0                                                  |
| JAN/FEB/MAR           | 27            | 0         | 0             | JAN/FEB/MAR           | 305                     | 0                       | 0                                                  |
| APR/MAY/JUNE          | 24            | 0         | 0             | APR/MAY/JUNE          | 278                     | 0                       | 0                                                  |