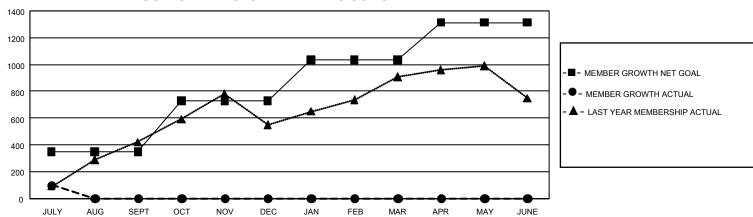

## GOALS AND ACTUAL MEMBERS CUMULATIVE

| DROPPED CLUBS: 4 |     | 67 CLUBS OF 446 ADDED 1 OR<br>MORE NEW MEMBERS | GENDER DISTRIBUTION                 |                |  |
|------------------|-----|------------------------------------------------|-------------------------------------|----------------|--|
|                  |     |                                                | MALE                                | 6,377 (58.10%) |  |
|                  |     |                                                | FEMALE                              | 4,598 (41.89%) |  |
| DROPPED MEMBERS  |     |                                                | NON BINARY                          | 0 (0.00%)      |  |
| DECEASED         | 7   |                                                | PREFER NOT TO ANSWER                | 1 (0.01%)      |  |
| CLUB CANCELLED   | 71  |                                                | TOTAL FAMILY UNIT MEMBERS 864       |                |  |
| OTHER            | 106 | CLICK HERE FOR                                 |                                     |                |  |
| TOTAL            | 184 | CUMULATIVE MEMBERSHIP DATA                     | FAMILY MEMBERS PAYING HALF DUES 491 |                |  |

## GMT Constitutional Area 8, Group B

REPORT DOES NOT INCLUDE CLUBS IN UNDISTRICTED AREAS.

| Clubs                 |               |           |               | Members               |                         |                         |                                                    |
|-----------------------|---------------|-----------|---------------|-----------------------|-------------------------|-------------------------|----------------------------------------------------|
| RESULTS FOR 2022-2023 |               |           |               | RESULTS FOR 2022-2023 |                         |                         |                                                    |
| QUARTER               | NEW CLUB GOAL | NEW CLUBS | DROPPED CLUBS | QUARTER               | IBER GROWTH NET<br>GOAL | MEMBER GROWTH<br>ACTUAL | DROPPED MEMBERS<br>ACTUAL (including<br>transfers) |
| JULY/AUG/SEPT         | 36            | 9         | 4             | JULY/AUG/SEPT         | 350                     | 304                     | 184                                                |
| OCT/NOV/DEC           | 27            | 0         | 0             | OCT/NOV/DEC           | 380                     | 0                       | 0                                                  |
| JAN/FEB/MAR           | 27            | 0         | 0             | JAN/FEB/MAR           | 305                     | 0                       | 0                                                  |
| APR/MAY/JUNE          | 24            | 0         | 0             | APR/MAY/JUNE          | 278                     | 0                       | 0                                                  |